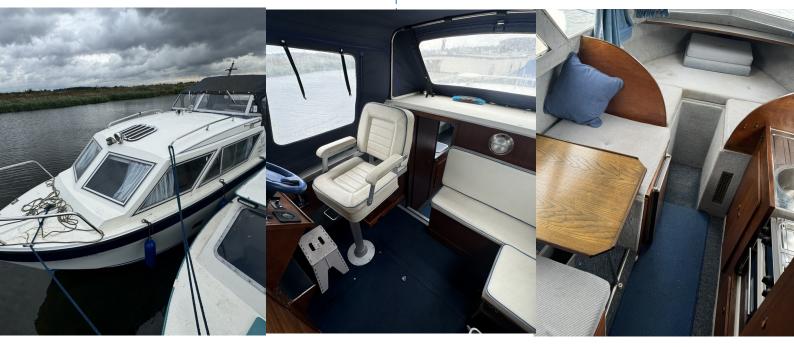

## NEW INSTRUCTION.

Viking 26 Aft Cabin 'Dragonfly' is a comfortable family cruiser designed for the inland waterways. Having recently been antifouled, new interior head linings, and an economical Vetus 3 cylinder diesel engine, this boat is ready to cruise and is competitively priced! Viewings can be arranged 7 days a week by appointment please.

| BSC            | 19/10/2025                 |
|----------------|----------------------------|
| Builder        | Viking Mouldings           |
| Model          | 26' Aft Cabin              |
| Year           | Believed 1982              |
| Berths         | 6 in 2 cabin               |
| Engines        | Vetus M 309                |
| Fuel Type      | Diesel                     |
| Drive Type     | Shaft Drive                |
| Cruising Speed | 5-7 mph                    |
| Dimensions     | 26' (7.93m) x 6'10" (2.08) |
| Maximum Draft  | 2'4" (0.71m)               |
| Last Survey    | No Datat                   |
| Engine Service | No Data                    |

| Cabin Headroom      | 6'10'' (2.08m)                              |
|---------------------|---------------------------------------------|
| Hull Material       | GRP                                         |
| Hull Type           | Displacement                                |
| Keel Type           | Other                                       |
| Dry Weight          | 5000kg (estimated)                          |
| Fuel Capacity       | 75 litres estimated                         |
| Water Capacity      | 75 litres estimated                         |
| Toilet              | Cassette Toilet                             |
| Bridge Clearance    | 6' (windscreen lowered)                     |
| Heating + Hot water | No Cabin Heating +<br>Calorifier via engine |
| Antifoul            | 2024                                        |
| Other Equipment     | 2 x 4.5 kg gas bottles, fridge,             |